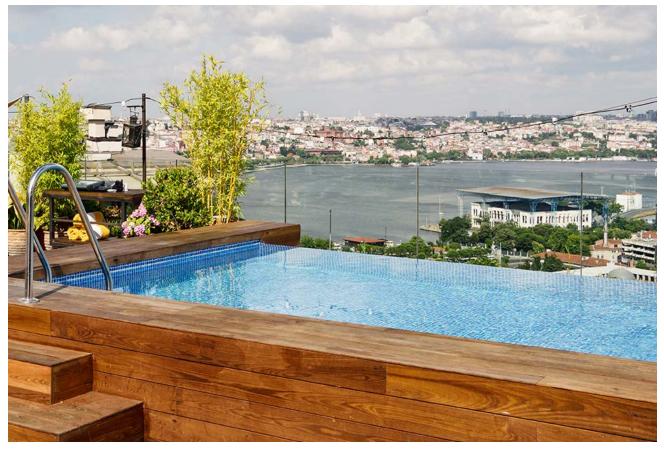

With views of the Golden Horn, host a private party or drinks reception on the rooftop and enjoy the fully equipped bar, sound system and mixed seating options, including sofas and armchairs. Plus, it's a great spot to enjoy the sunset with a cocktail.

| SET-UP   | Standing | Seated |
|----------|----------|--------|
| CAPACITY | 250      | 100    |

Beneath the Palazzo Corpi building, you'll find a versatile space that features four connecting rooms, which can be tailored to suit your event needs – from private dining to large parties.