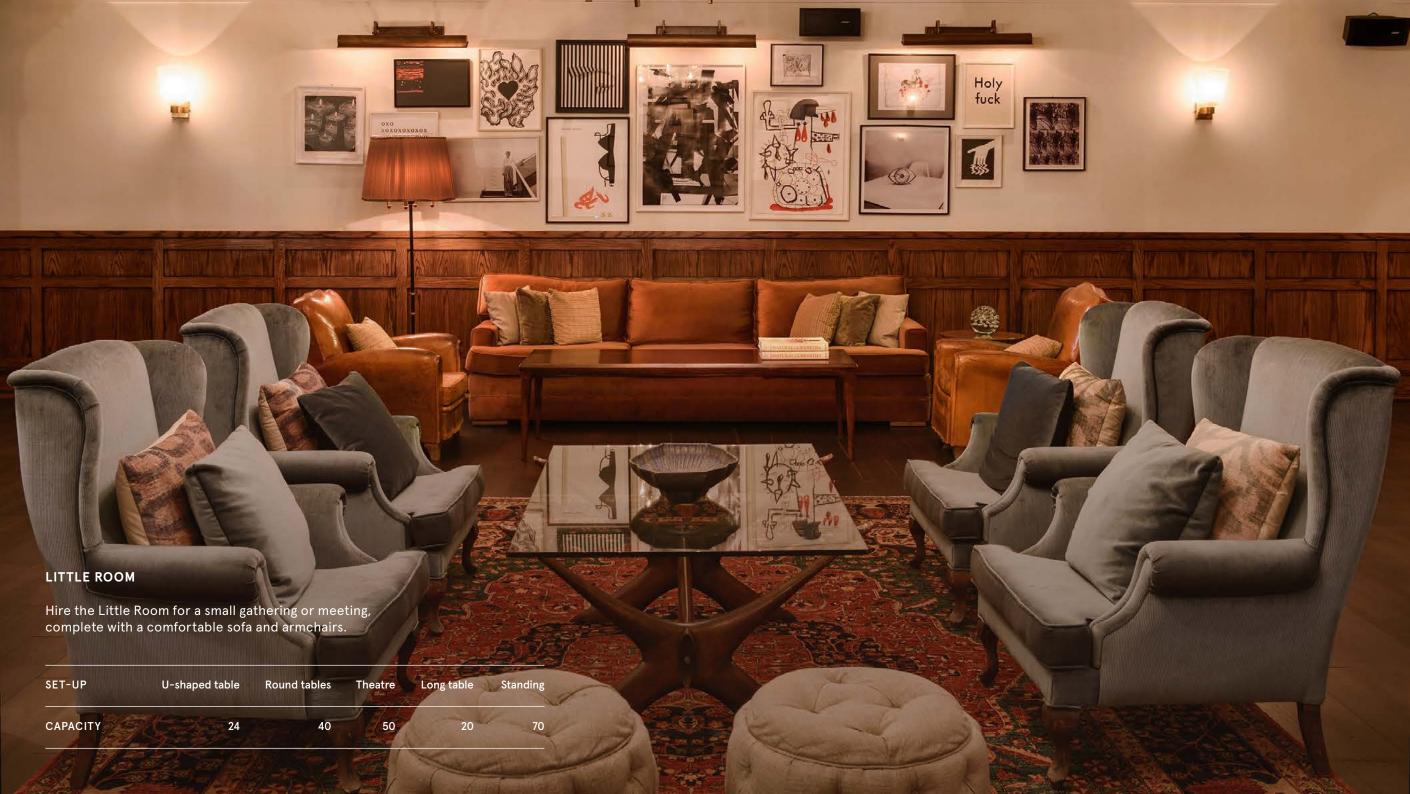

# **CHANCERY ROOM**

This wood-panelled room is set within the Chancery building and has space for 100 standing guests. With a fully equipped bar, it's perfect for cocktails, private dining, receptions, meetings, and parties. It's a versatile space that can be rearranged to suit your needs.

| SET-UP   | U-shaped table | Round tables | Theatre | Long table | Standing |
|----------|----------------|--------------|---------|------------|----------|
| CAPACITY | 28             | 40           | 50      | 60         | 100      |