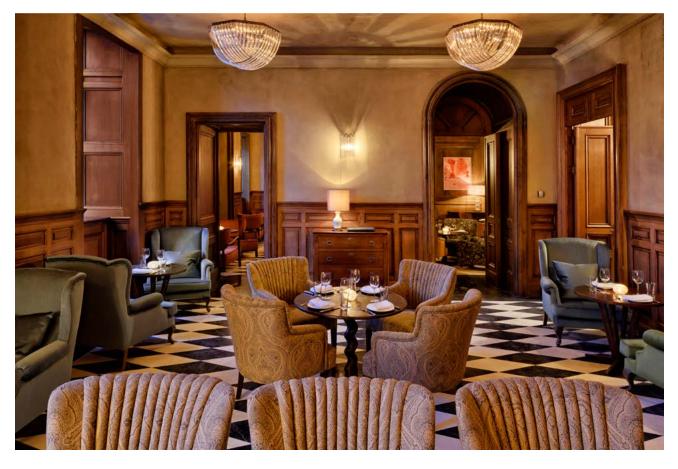

# **CHANCERY ROOM**

This wood-panelled room is set within the Chancery building and has space for 100 standing guests. With a fully equipped bar, it's perfect for cocktails, private dining, receptions, meetings, and parties. It's a versatile space that can be rearranged to suit your needs.

| SET-UP   | U-shaped table | Round tables | Theatre | Long table | Standing |
|----------|----------------|--------------|---------|------------|----------|
| CAPACITY | 28             | 40           | 50      | 60         | 100      |