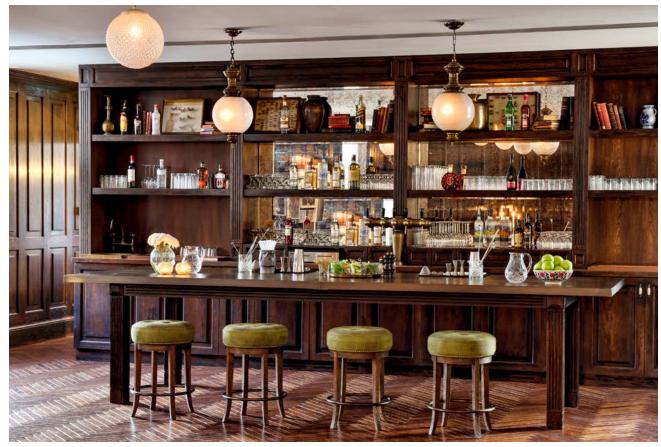

# **CHANCERY ROOM**

This wood-panelled room is set within the Chancery building and has space for 100 standing guests. With a fully equipped bar, it's perfect for cocktails, private dining, receptions, meetings, and parties. It's a versatile space that can be rearranged to suit your needs.

| SET-UP   | U-shaped table | Round tables | Theatre | Long table | Standing |
|----------|----------------|--------------|---------|------------|----------|
| CAPACITY | 28             | 40           | 50      | 60         | 100      |