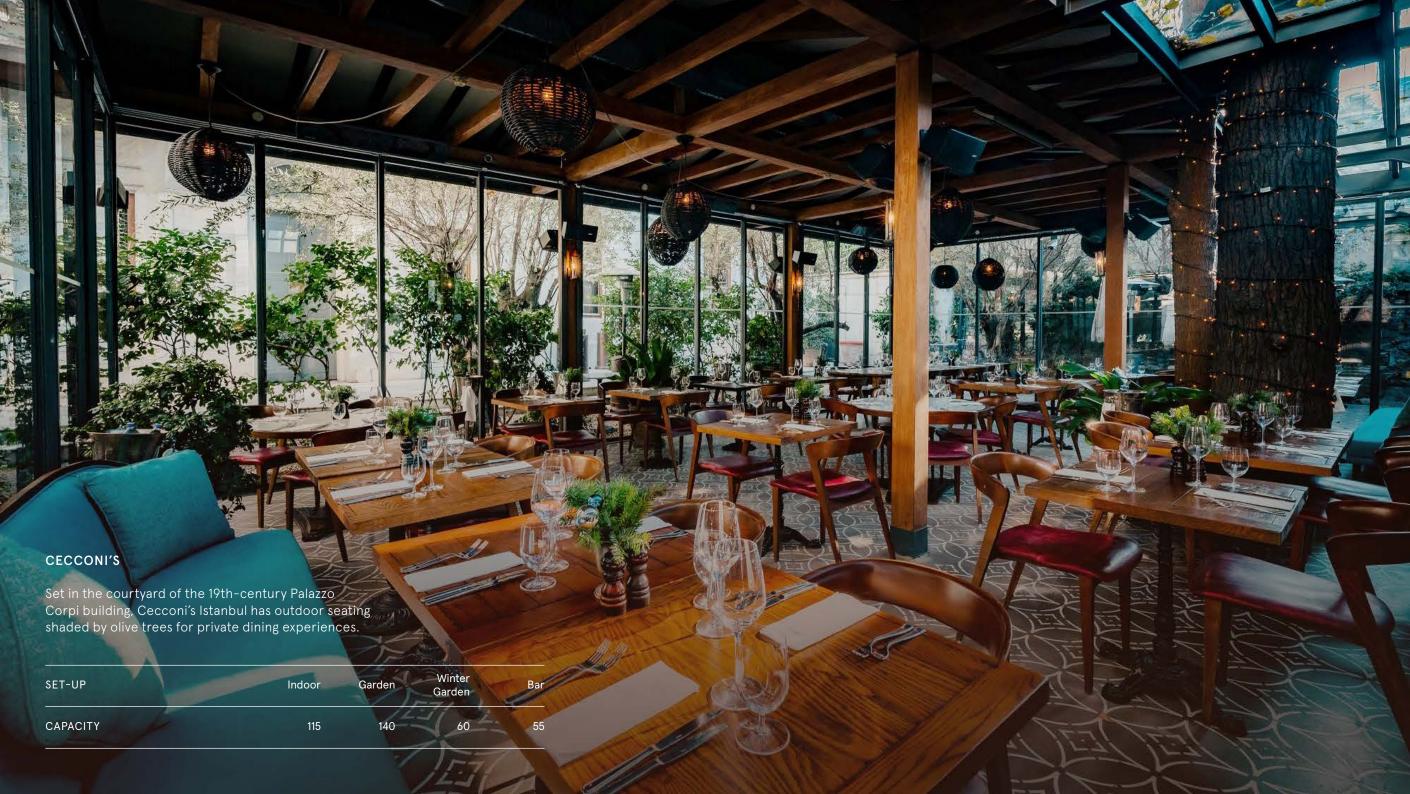

| SET-UP   | Standing | Seated |
|----------|----------|--------|
| CAPACITY | 250      | 100    |

Beneath the Palazzo Corpi building, you'll find a versatile space that features four connecting rooms, which can be tailored to suit your event needs – from private dining to large parties.

| SET-UP   | Standing | Seated |
|----------|----------|--------|
| CAPACITY | 150      | 80     |