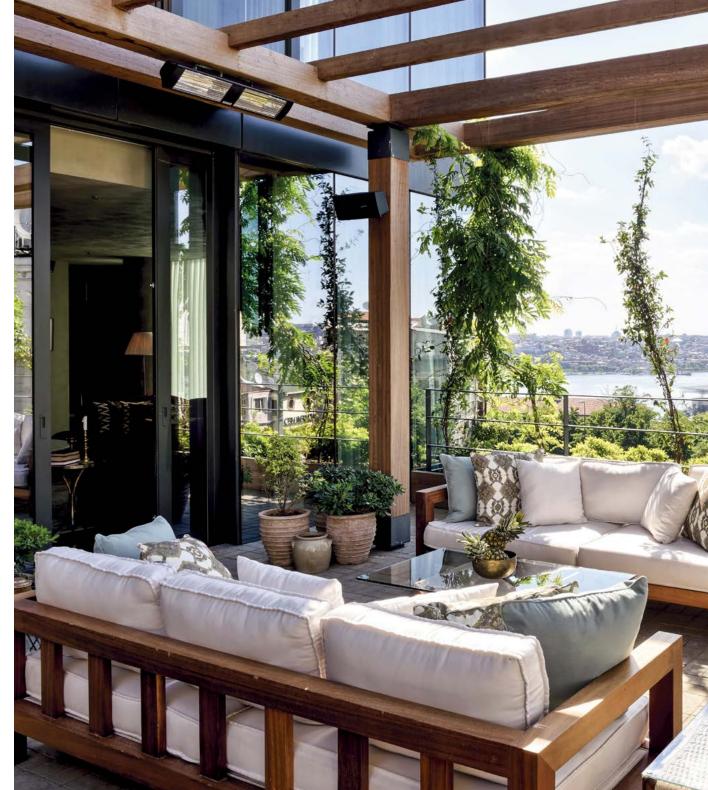

Take over the House's only apartment and make the most of the large terrace with a barbecue and hot tub, as well as the spacious indoor seating area with a sofa, dining table and piano.

| SET-UP   | Standing | Seated |
|----------|----------|--------|
| CAPACITY | 100      | 30     |