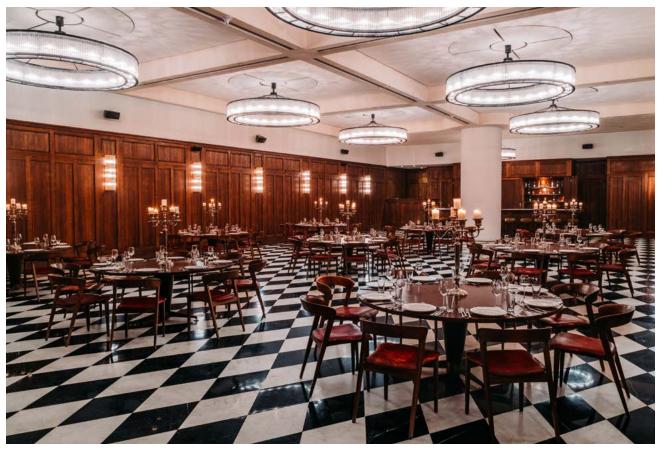

# **BIG ROOM**

This room can accommodate up to 400 standing guests for large private events and parties. It includes a portable bar and hi-tech sound, light and projection systems. Plus, there's a stage, two dressing rooms and a backstage area for live performances and streaming, as well as built-in AV equipment.

| SET-UP   | U-shaped table | Round tables | Theatre | Long table | Standing |
|----------|----------------|--------------|---------|------------|----------|
| CAPACITY | 60             | 200          | 200     | 180        | 400      |