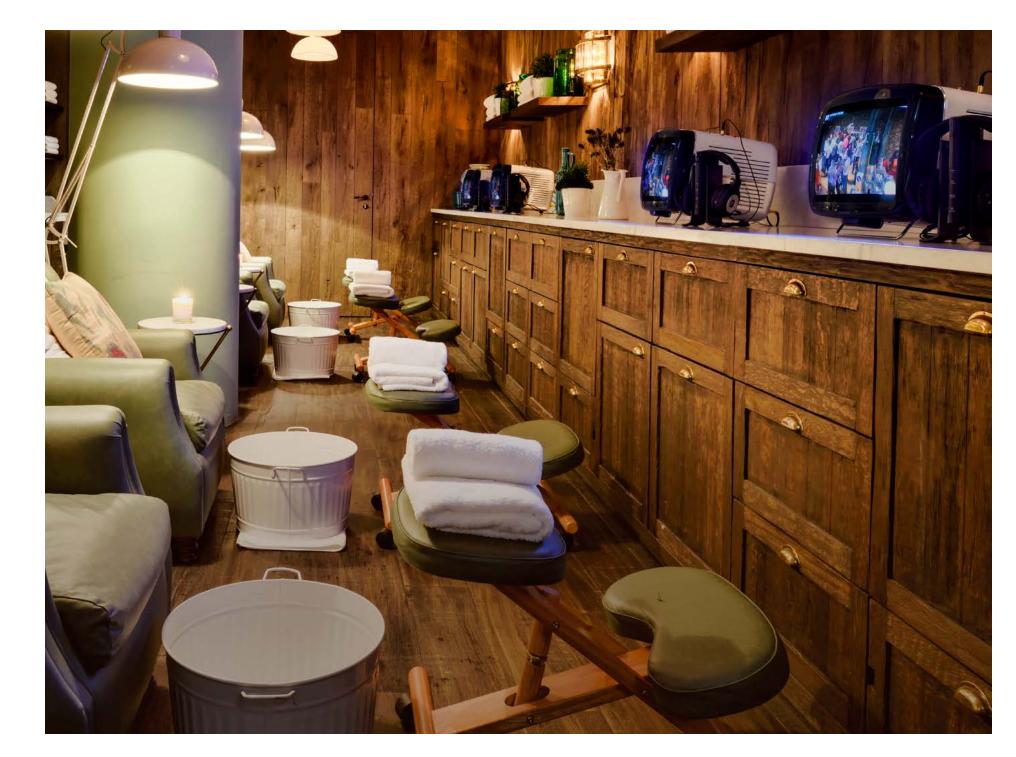

### **COWSHED SPA**

Located inside the Glass Building, the Cowshed spa features four manicure/ pedicure stations, and offers a range of massages and facials. You can also hire out the space for a Pretty Party with friends, which includes treatments, Prosecco and snacks.