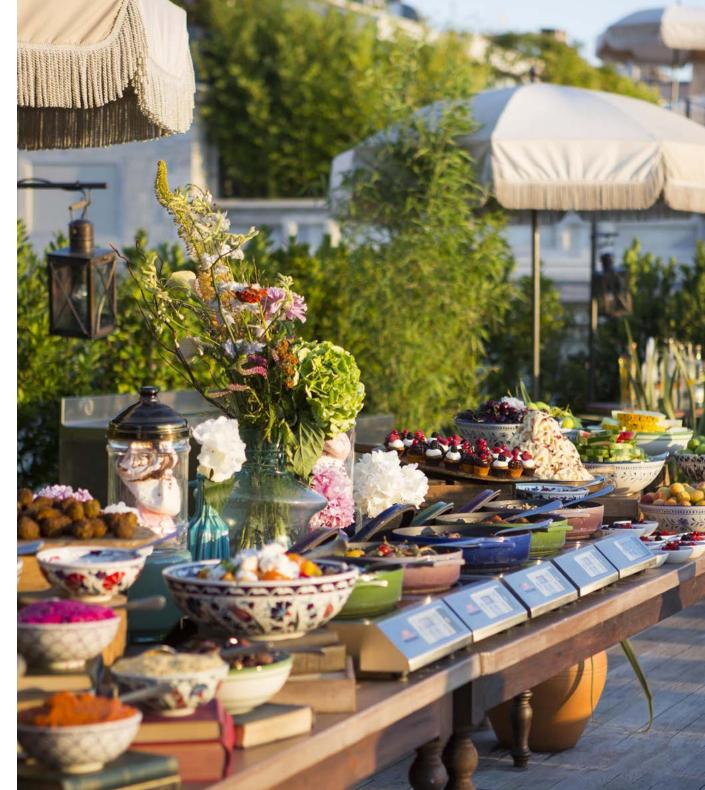

With views of the Golden Horn, host a private party or drinks reception on the rooftop and enjoy the fully equipped bar, sound system and mixed seating options, including sofas and armchairs. Plus, it's a great spot to enjoy the sunset with a cocktail.

| SET-UP   | Standing | Seated |
|----------|----------|--------|
| CAPACITY | 250      | 100    |

Beneath the Palazzo Corpi building, you'll find a versatile space that features four connecting rooms, which can be tailored to suit your event needs – from private dining to large parties.