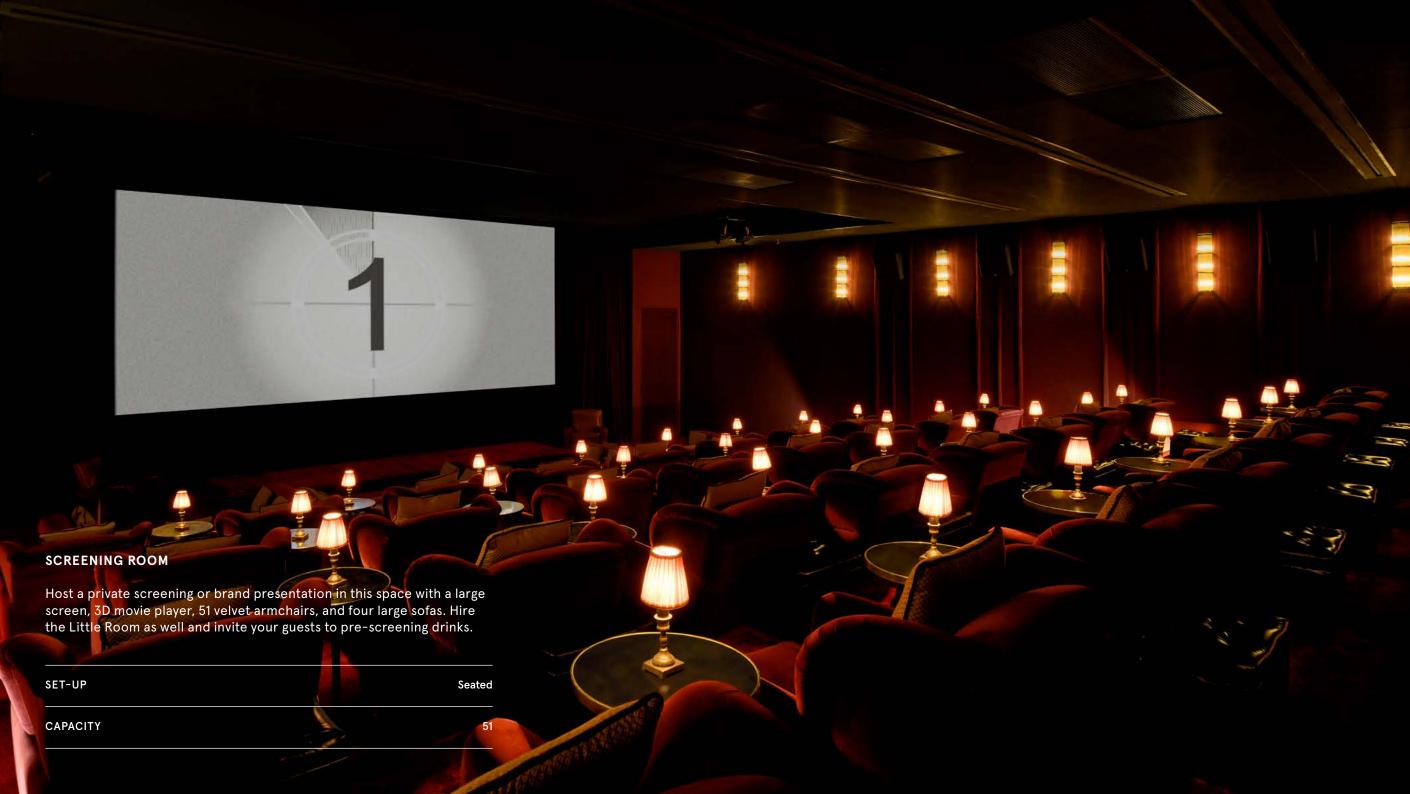

# **BIG ROOM**

This room can accommodate up to 400 standing guests for large private events and parties. It includes a portable bar and hi-tech sound, light and projection systems. Plus, there's a stage, two dressing rooms and a backstage area for live performances and streaming, as well as built-in AV equipment.

| SET-UP   | U-shaped table | Round tables | Theatre | Long table | Standing |
|----------|----------------|--------------|---------|------------|----------|
| CAPACITY | 60             | 200          | 200     | 180        | 400      |