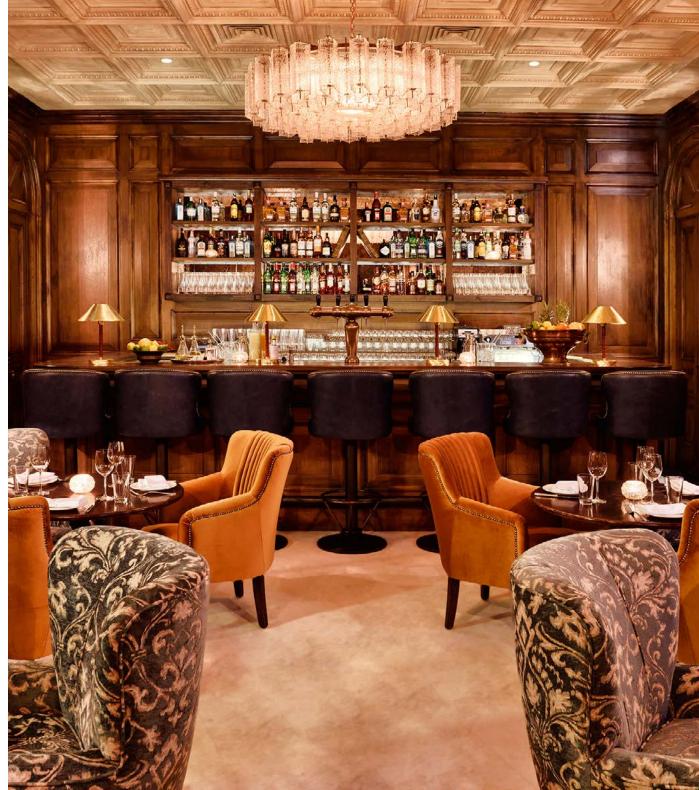

# **CHANCERY ROOM**

This wood-panelled room is set within the Chancery building and has space for 100 standing guests. With a fully equipped bar, it's perfect for cocktails, private dining, receptions, meetings, and parties. It's a versatile space that can be rearranged to suit your needs.

| SET-UP   | U-shaped table | Round tables | Theatre | Long table | Standing |
|----------|----------------|--------------|---------|------------|----------|
| CAPACITY | 28             | 40           | 50      | 60         | 100      |