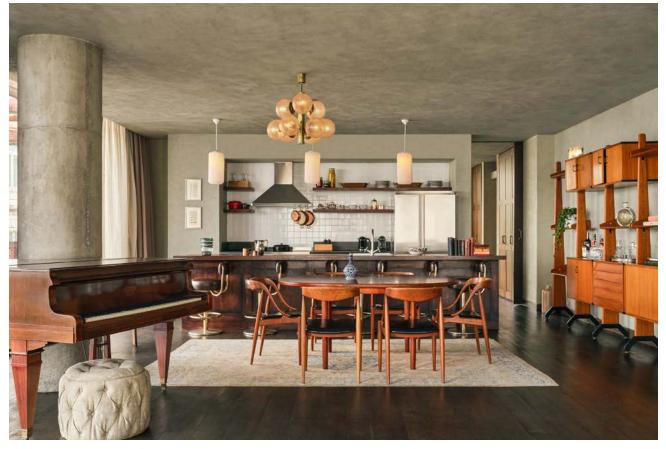

Take over the House's only apartment and make the most of the large terrace with a barbecue and hot tub, as well as the spacious indoor seating area with a sofa, dining table and piano.

| SET-UP   | Standing | Seated |
|----------|----------|--------|
| CAPACITY | 100      | 30     |