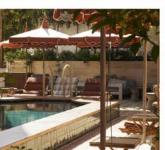

With views of the Golden Horn, host a private party or drinks reception on the rooftop and enjoy the fully equipped bar, sound system and mixed seating options, including sofas and armchairs. Plus, it's a great spot to enjoy the sunset with a cocktail.

| SET-UP   | Standing | Seated |
|----------|----------|--------|
| CAPACITY | 250      | 100    |

Beneath the Palazzo Corpi building, you'll find a versatile space that features four connecting rooms, which can be tailored to suit your event needs – from private dining to large parties.