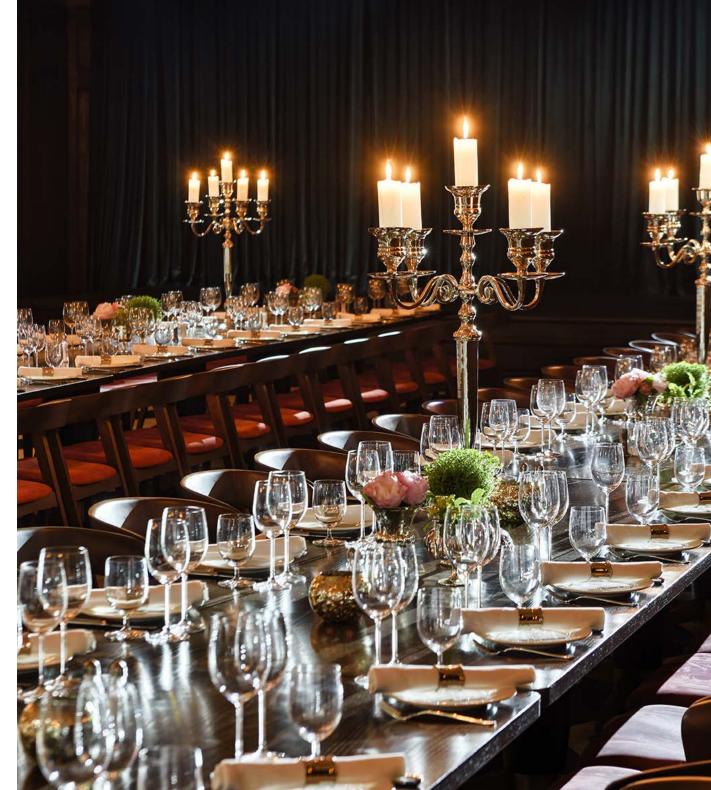

# **BIG ROOM**

This room can accommodate up to 400 standing guests for large private events and parties. It includes a portable bar and hi-tech sound, light and projection systems. Plus, there's a stage, two dressing rooms and a backstage area for live performances and streaming, as well as built-in AV equipment.

| SET-UP   | U-shaped table | Round tables | Theatre | Long table | Standing |
|----------|----------------|--------------|---------|------------|----------|
| CAPACITY | 60             | 200          | 200     | 180        | 400      |