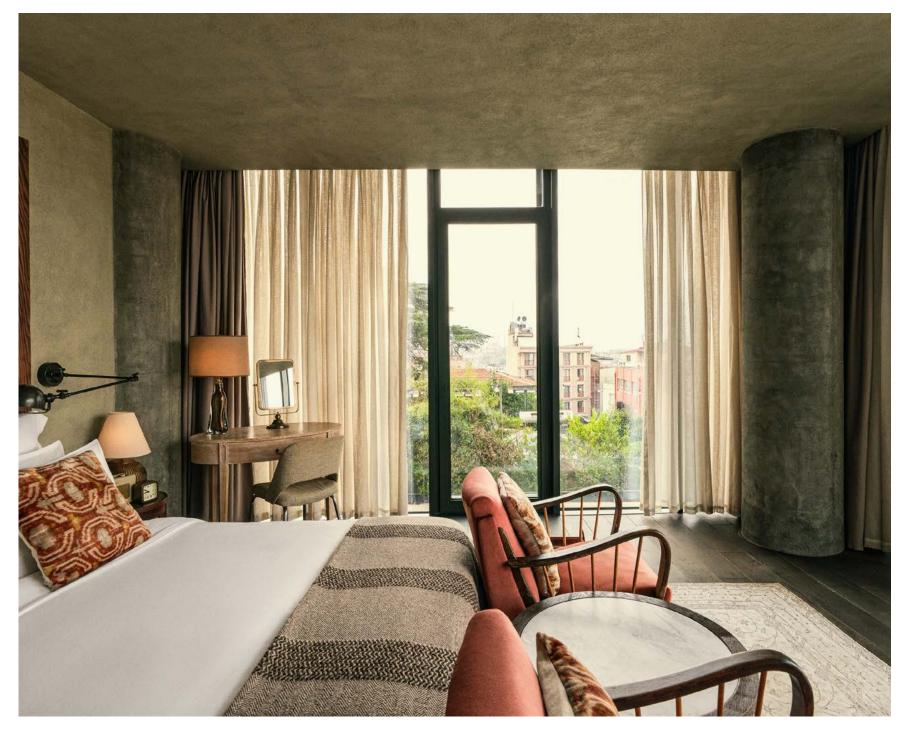

# **BEDROOMS**

Invite your guests to stay over at the House after your event in one of the 87 bedrooms – from Cosy spaces to the Apartment, which features a fully equipped kitchen and a large terrace. The bedrooms can also be booked for group stays. All of them sleep two and have super king-size beds.

| COSY             | 20 sq m  |
|------------------|----------|
| SMALL            | 26 sq m  |
| MEDIUM           | 36 sq m  |
| MEDIUM PLUS      | 47 sq m  |
| SMALL MEZZANINE  | 36 sq m  |
| MEDIUM MEZZANINE | 55 sq m  |
| LARGE MEZZANINE  | 70 sq m  |
| PLAYROOM         | 81 sq m  |
| THE APARTMENT    | 137 sq m |